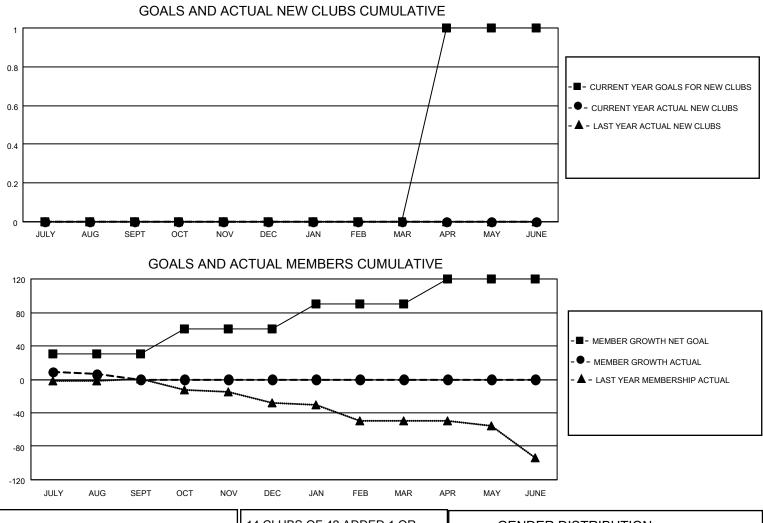

## LOCATION NEW ZEALAND

District 202 M

Results as of: 8/31/2021

| Clubs                 |               |           |               | Members               |                        |                         |                                                    |
|-----------------------|---------------|-----------|---------------|-----------------------|------------------------|-------------------------|----------------------------------------------------|
| RESULTS FOR 2021-2022 |               |           |               | RESULTS FOR 2021-2022 |                        |                         |                                                    |
| QUARTER               | NEW CLUB GOAL | NEW CLUBS | DROPPED CLUBS | QUARTER               | BER GROWTH NET<br>GOAL | MEMBER GROWTH<br>ACTUAL | DROPPED<br>MEMBERS ACTUAL<br>(including transfers) |
| JULY/AUG/SEPT         | 0             | 0         | 1             | JULY/AUG/SEPT         | 30                     | 20                      | 13                                                 |
| OCT/NOV/DEC           | 0             | 0         | 0             | OCT/NOV/DEC           | 30                     | 0                       | 0                                                  |
| JAN/FEB/MAR           | 0             | 0         | 0             | JAN/FEB/MAR           | 30                     | 0                       | 0                                                  |
| APR/MAY/JUNE          | 1             | 0         | 0             | APR/MAY/JUNE          | 30                     | 0                       | 0                                                  |